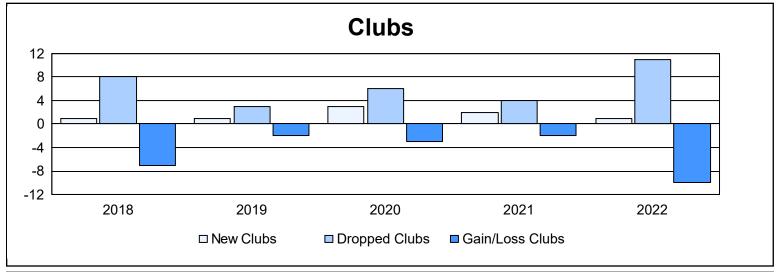

| Year      | New<br>Clubs | Dropped<br>Clubs | Gain/<br>Loss<br>Clubs | New<br>Members | Charter<br>Members | Reinstate<br>Members | Transfer<br>Members | Total<br>Member<br>Added | Total<br>Members<br>Dropped | Gain/<br>Loss<br>Members |
|-----------|--------------|------------------|------------------------|----------------|--------------------|----------------------|---------------------|--------------------------|-----------------------------|--------------------------|
| 2017-2018 | 1            | 8                | -7                     | 598            | 51                 | 15                   | 47                  | 711                      | 946                         | -235                     |
| 2018-2019 | 1            | 3                | -2                     | 514            | 27                 | 30                   | 37                  | 608                      | 695                         | -87                      |
| 2019-2020 | 3            | 6                | -3                     | 359            | 87                 | 20                   | 49                  | 515                      | 783                         | -268                     |
| 2020-2021 | 2            | 4                | -2                     | 288            | 92                 | 33                   | 27                  | 440                      | 746                         | -306                     |
| 2021-2022 | 1            | 11               | -10                    | 546            | 31                 | 45                   | 34                  | 656                      | 851                         | -195                     |
| Average   | 2            | 6                | -5                     | 461            | 58                 | 29                   | 39                  | 586                      | 804                         | -218                     |